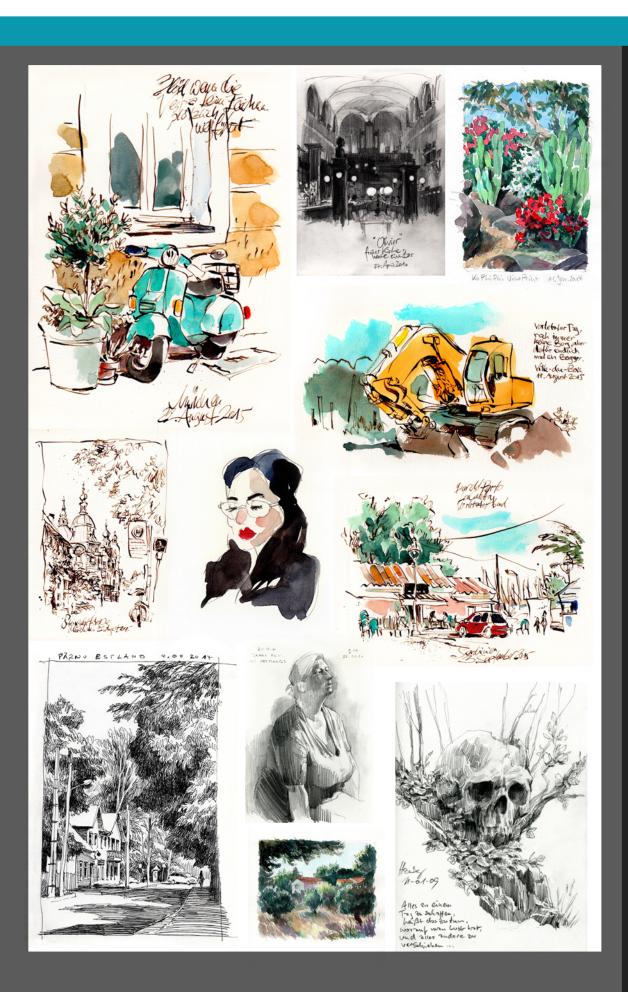

## Sketchbook

This is all private work, created on my many drawing trips or when ever my time allows for

Every scene, person or object I drew live, using a variety of techniques and tools ranging from pencil and fine liner to watercolour and nib pen.

Drawing from life creates a special bond between the object and artist. One glance at the sketch is enough to remind me of smells and sounds and even conversations I had while working on the sketch. Few things can rival the amazing feeling of live drawing.